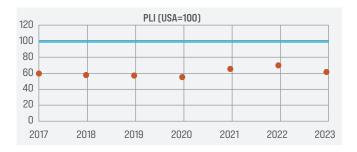

## **Highlights of PPP-based indicators in 2021**

| National perspective               |                                     |  |
|------------------------------------|-------------------------------------|--|
| Population: 5,227,193              | Per capita GDP (in USD): 5,336      |  |
| GDP (in billion USD): 27.89        | Per capita AIC (in USD): 6,164      |  |
| Most expensive category: transport | Least expensive category: education |  |

| Regional perspective                  |                                         |
|---------------------------------------|-----------------------------------------|
| Expensiveness (total economy): 2nd/20 | Per capita income: 16th/20              |
| Expensiveness (HHC): 4th/20           | Individual well-being: 14th/20          |
| Expensiveness (investment): 1st/20    | Per capita investment spending: 14th/20 |
| Economy size: 16th/20                 | Per capita government spending: 14th/20 |

| Global perspective                      |                                           |  |  |
|-----------------------------------------|-------------------------------------------|--|--|
| Expensiveness (total economy): 35th/173 | Per capita income: 139th/173              |  |  |
| Expensiveness (HHC): 55th/176           | Individual well-being: 121st/173          |  |  |
| Expensiveness (investment): 37th/173    | Per capita investment spending: 126th/173 |  |  |
| Economy size: 134th/173                 | Per capita government spending: 120th/173 |  |  |